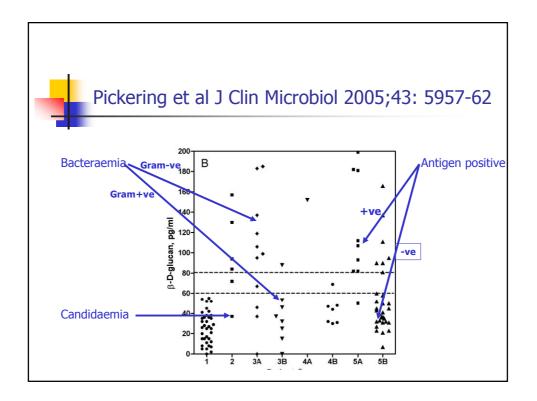

|                                   |                             | Crude<br>Mortality<br>(%) | Attributable<br>mortality<br>(%) | free<br>survival<br>(%) | Patients<br>with<br>ongoing<br>IFD |
|-----------------------------------|-----------------------------|---------------------------|----------------------------------|-------------------------|------------------------------------|
| Aspergillosis<br>n=25             | PCR +<br>GM EIA<br>positive | 40.0                      | 24.0                             | 40.0                    | 6                                  |
| n=36                              | PCR<br>positive             | 44-4                      | 8.3                              | 52.8                    | 1