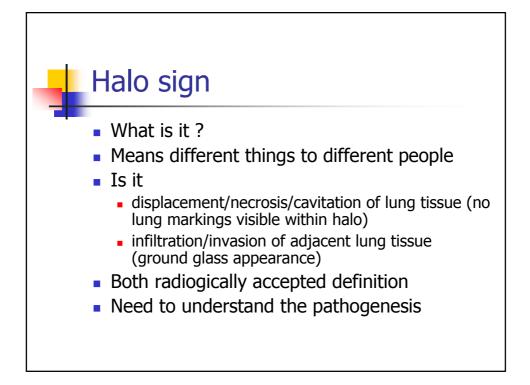

|                                   |                             | Crude<br>Mortality<br>(%) | Attributable<br>mortality<br>(%) | free<br>survival<br>(%) | Patients<br>with<br>ongoing<br>IFD |
|-----------------------------------|-----------------------------|---------------------------|----------------------------------|-------------------------|------------------------------------|
| Aspergillosis<br>n=25             | PCR +<br>GM EIA<br>positive | 40.0                      | 24.0                             | 40.0                    | 6                                  |
| n=36                              | PCR<br>positive             | 44-4                      | 8.3                              | 52.8                    | 1