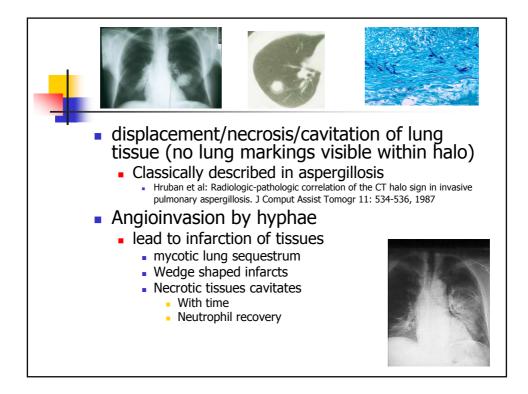

|                                   |                             | Crude<br>Mortality<br>(%) | Attributable<br>mortality<br>(%) | free<br>survival<br>(%) | Patients<br>with<br>ongoing<br>IFD |
|-----------------------------------|-----------------------------|---------------------------|----------------------------------|-------------------------|------------------------------------|
| Aspergillosis<br>n=25             | PCR +<br>GM EIA<br>positive | 40.0                      | 24.0                             | 40.0                    | 6                                  |
| n=36                              | PCR<br>positive             | 44-4                      | 8.3                              | 52.8                    | 1