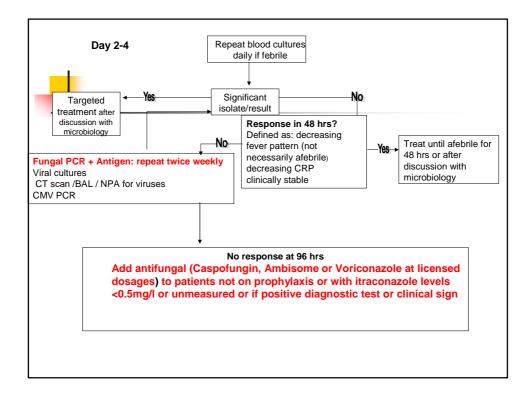

|                                   |                             | Crude<br>Mortality<br>(%) | Attributable<br>mortality<br>(%) | free<br>survival<br>(%) | Patients<br>with<br>ongoing<br>IFD |
|-----------------------------------|-----------------------------|---------------------------|----------------------------------|-------------------------|------------------------------------|
| Aspergillosis<br>n=25             | PCR +<br>GM EIA<br>positive | 40.0                      | 24.0                             | 40.0                    | 6                                  |
| n=36                              | PCR<br>positive             | 44-4                      | 8.3                              | 52.8                    | 1                                  |
| n=7