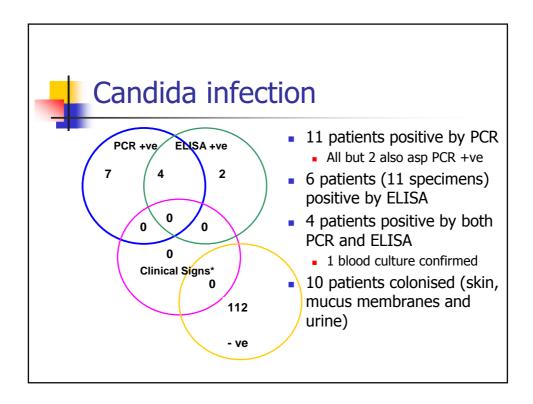

|                                   |                             | Crude<br>Mortality<br>(%) | Attributable<br>mortality<br>(%) | free<br>survival<br>(%) | Patients<br>with<br>ongoing<br>IFD |
|-----------------------------------|-----------------------------|---------------------------|----------------------------------|-------------------------|------------------------------------|
| Aspergillosis<br>n=25             | PCR +<br>GM EIA<br>positive | 40.0                      | 24.0                             | 40.0                    | 6                                  |
| n=36                              | PCR<br>positive             | 44-4                      | 8.3                              | 52.8                    | 1                                  |
| n=7