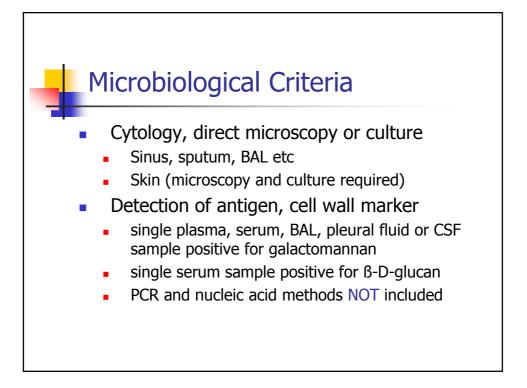

|                                   |                             | Crude<br>Mortality<br>(%) | Attributable<br>mortality<br>(%) | free<br>survival<br>(%) | Patients<br>with<br>ongoing<br>IFD |
|-----------------------------------|-----------------------------|---------------------------|----------------------------------|-------------------------|------------------------------------|
| Aspergillosis<br>n=25             | PCR +<br>GM EIA<br>positive | 40.0                      | 24.0                             | 40.0                    | 6                                  |
| n=36                              | PCR<br>positive             | 44-4                      | 8.3                              | 52.8                    | 1