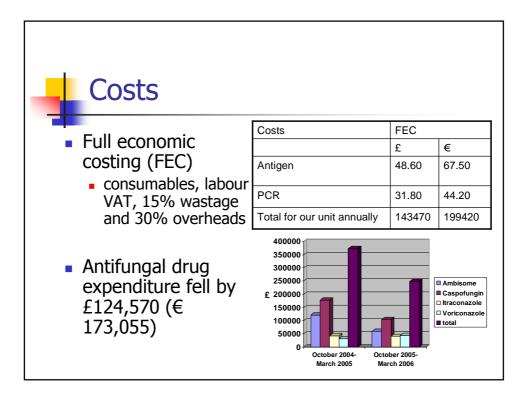

|                                   |                             | Crude<br>Mortality<br>(%) | Attributable<br>mortality<br>(%) | free<br>survival<br>(%) | Patients<br>with<br>ongoing<br>IFD |
|-----------------------------------|-----------------------------|---------------------------|----------------------------------|-------------------------|------------------------------------|
| Aspergillosis<br>n=25             | PCR +<br>GM EIA<br>positive | 40.0                      | 24.0                             | 40.0                    | 6                                  |
| n=36                              | PCR<br>positive             | 44-4                      | 8.3                              | 52.8                    | 1                                  |
| n=7                               | GM EIA                      | 57.1                      | 0                                | 42.9                    |                                    |
| <b>Candida</b><br>n=9             | PCR + M<br>EIA<br>positive  | 77.8                      | 0                                | 22.2                    |                                    |
| n=2                               | PCR<br>positive             | 50                        | 0                                | 0<br>(0)                |                                    |
| n=1                               | MEIA                        | 100                       | 0                                | 0                       |                                    |
| Negative by<br>all tests<br>n= 55 |                             | 23.6                      | 0                                | 76.4                    |                                    |
| Total                             |                             | 33.6                      | 8.0                              | 60-8                    | 5.6                                |