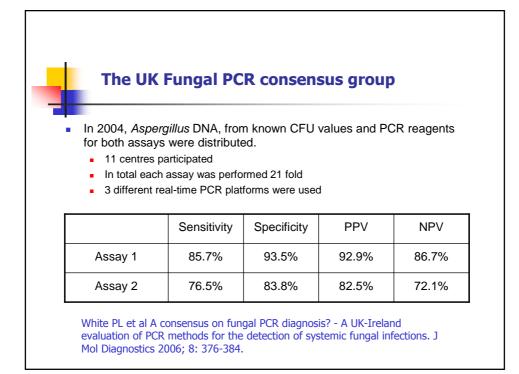

|                                   |                             | Crude<br>Mortality<br>(%) | Attributable<br>mortality<br>(%) | free<br>survival<br>(%) | Patients<br>with<br>ongoing<br>IFD |
|-----------------------------------|-----------------------------|---------------------------|----------------------------------|-------------------------|------------------------------------|
| Aspergillosis<br>n=25             | PCR +<br>GM EIA<br>positive | 40.0                      | 24.0                             | 40.0                    | 6                                  |
| n=36                              | PCR<br>positive             | 44-4                      | 8.3                              | 52.8                    | 1