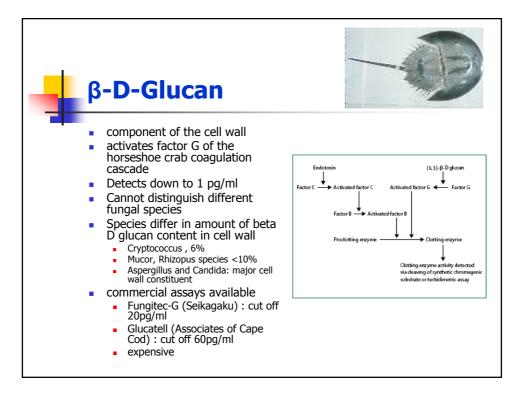

|                                   |                             | Crude<br>Mortality<br>(%) | Attributable<br>mortality<br>(%) | free<br>survival<br>(%) | Patients<br>with<br>ongoing<br>IFD |
|-----------------------------------|-----------------------------|---------------------------|----------------------------------|-------------------------|------------------------------------|
| Aspergillosis<br>n=25             | PCR +<br>GM EIA<br>positive | 40.0                      | 24.0                             | 40.0                    | 6                                  |
| n=36                              | PCR<br>positive             | 44-4                      | 8.3                              | 52.8                    | 1