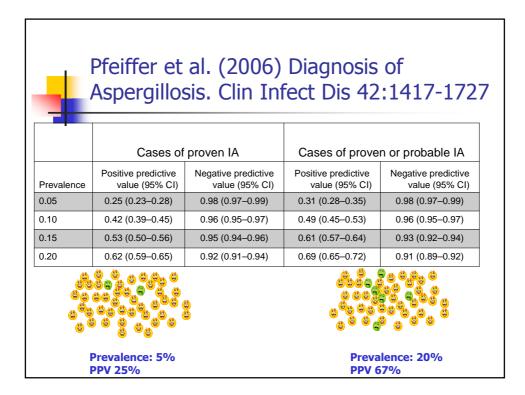

|                                   |                             | Crude<br>Mortality<br>(%) | Attributable<br>mortality<br>(%) | free<br>survival<br>(%) | Patients<br>with<br>ongoing<br>IFD |
|-----------------------------------|-----------------------------|---------------------------|----------------------------------|-------------------------|------------------------------------|
| Aspergillosis<br>n=25             | PCR +<br>GM EIA<br>positive | 40.0                      | 24.0                             | 40.0                    | 6                                  |
| n=36                              | PCR<br>positive             | 44-4                      | 8.3                              | 52.8                    | 1