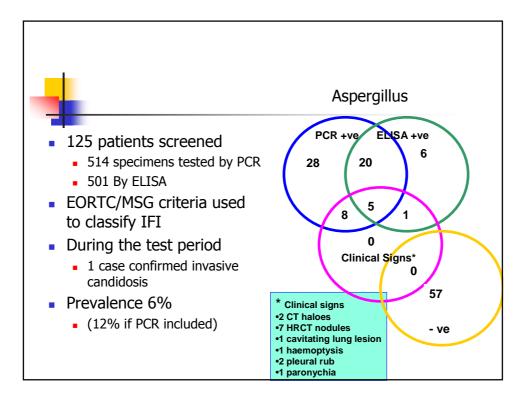

|                                   |                             | Crude<br>Mortality<br>(%) | Attributable<br>mortality<br>(%) | free<br>survival<br>(%) | Patients<br>with<br>ongoing<br>IFD |
|-----------------------------------|-----------------------------|---------------------------|----------------------------------|-------------------------|------------------------------------|
| Aspergillosis<br>n=25             | PCR +<br>GM EIA<br>positive | 40.0                      | 24.0                             | 40.0                    | 6                                  |
| n=36                              | PCR<br>positive             | 44-4                      | 8.3                              | 52.8                    | 1                                  |
| n=7