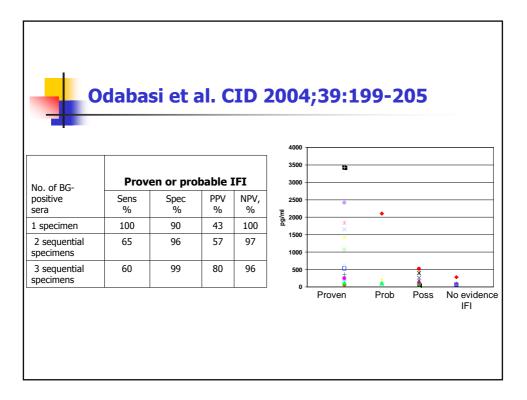

|                                   |                             | Crude<br>Mortality<br>(%) | Attributable<br>mortality<br>(%) | free<br>survival<br>(%) | Patients<br>with<br>ongoing<br>IFD |
|-----------------------------------|-----------------------------|---------------------------|----------------------------------|-------------------------|------------------------------------|
| Aspergillosis<br>n=25             | PCR +<br>GM EIA<br>positive | 40.0                      | 24.0                             | 40.0                    | 6                                  |
| n=36                              | PCR<br>positive             | 44-4                      | 8.3                              | 52.8                    | 1