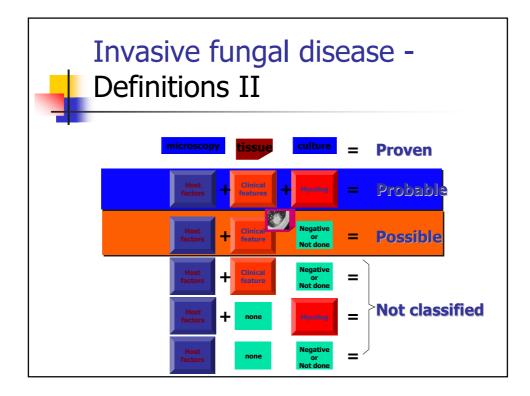

|                                   |                             | Crude<br>Mortality<br>(%) | Attributable<br>mortality<br>(%) | free<br>survival<br>(%) | Patients<br>with<br>ongoing<br>IFD |
|-----------------------------------|-----------------------------|---------------------------|----------------------------------|-------------------------|------------------------------------|
| Aspergillosis<br>n=25             | PCR +<br>GM EIA<br>positive | 40.0                      | 24.0                             | 40.0                    | 6                                  |
| n=36                              | PCR<br>positive             | 44-4                      | 8.3                              | 52.8                    | 1