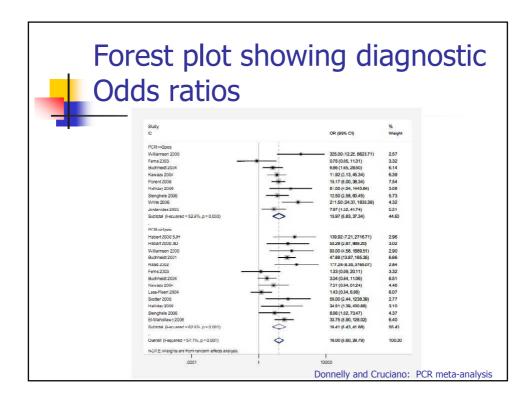

|                                   |                             | Crude<br>Mortality<br>(%) | Attributable<br>mortality<br>(%) | free<br>survival<br>(%) | Patients<br>with<br>ongoing<br>IFD |
|-----------------------------------|-----------------------------|---------------------------|----------------------------------|-------------------------|------------------------------------|
| Aspergillosis<br>n=25             | PCR +<br>GM EIA<br>positive | 40.0                      | 24.0                             | 40.0                    | 6                                  |
| n=36                              | PCR<br>positive             | 44-4                      | 8.3                              | 52.8                    | 1