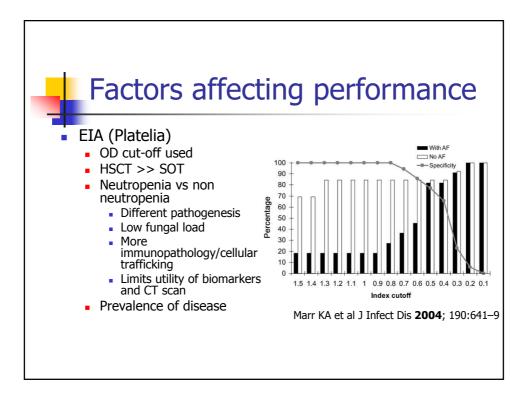

|                                   |                             | Crude<br>Mortality<br>(%) | Attributable<br>mortality<br>(%) | free<br>survival<br>(%) | Patients<br>with<br>ongoing<br>IFD |
|-----------------------------------|-----------------------------|---------------------------|----------------------------------|-------------------------|------------------------------------|
| Aspergillosis<br>n=25             | PCR +<br>GM EIA<br>positive | 40.0                      | 24.0                             | 40.0                    | 6                                  |
| n=36                              | PCR<br>positive             | 44-4                      | 8.3                              | 52.8                    | 1