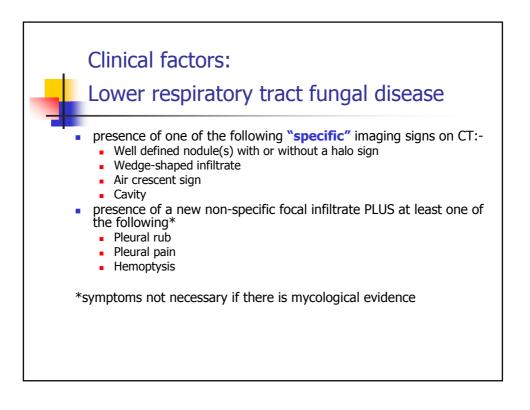

|                                   |                             | Crude<br>Mortality<br>(%) | Attributable<br>mortality<br>(%) | free<br>survival<br>(%) | Patients<br>with<br>ongoing<br>IFD |
|-----------------------------------|-----------------------------|---------------------------|----------------------------------|-------------------------|------------------------------------|
| Aspergillosis<br>n=25             | PCR +<br>GM EIA<br>positive | 40.0                      | 24.0                             | 40.0                    | 6                                  |
| n=36                              | PCR<br>positive             | 44-4                      | 8.3                              | 52.8                    |