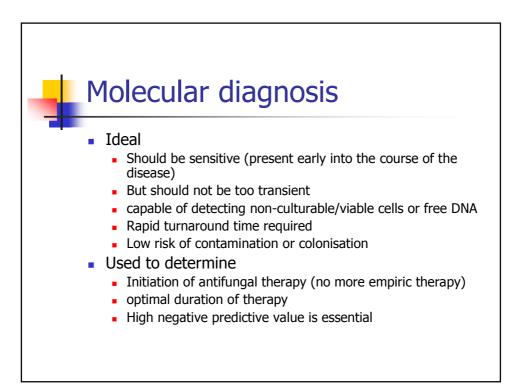

|                                   |                             | Crude<br>Mortality<br>(%) | Attributable<br>mortality<br>(%) | free<br>survival<br>(%) | Patients<br>with<br>ongoing<br>IFD |
|-----------------------------------|-----------------------------|---------------------------|----------------------------------|-------------------------|------------------------------------|
| Aspergillosis<br>n=25             | PCR +<br>GM EIA<br>positive | 40.0                      | 24.0                             | 40.0                    | 6                                  |
| n=36                              | PCR<br>positive             | 44-4                      | 8.3                              | 52.8                    | 1