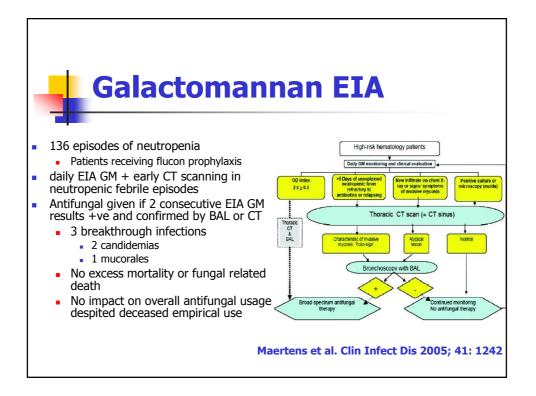

|                                   |                             | Crude<br>Mortality<br>(%) | Attributable<br>mortality<br>(%) | free<br>survival<br>(%) | Patients<br>with<br>ongoing<br>IFD |
|-----------------------------------|-----------------------------|---------------------------|----------------------------------|-------------------------|------------------------------------|
| Aspergillosis<br>n=25             | PCR +<br>GM EIA<br>positive | 40.0                      | 24.0                             | 40.0                    | 6                                  |
| n=36                              | PCR<br>positive             | 44-4                      | 8.3                              | 52.8                    | 1                                  |
| n=