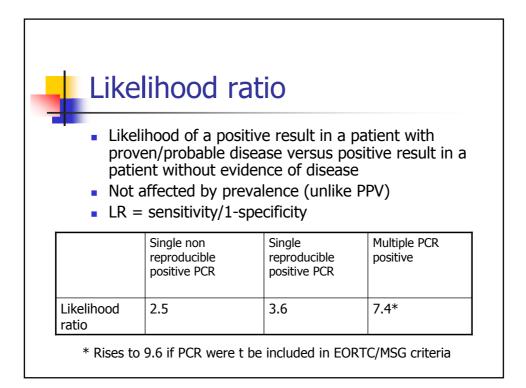

|
| n=2                               | PCR<br>positive             | 50                        | 0                                | 0<br>(0)                |                                    |
| n=1                               | MEIA                        | 100                       | 0                                | 0                       |                                    |
| Negative by<br>all tests<br>n= 55 |                             | 23.6                      | 0                                | 76.4                    |                                    |
| Total                             |                             | 33.6                      | 8.0                              | 60-8                    | 5.6                                |