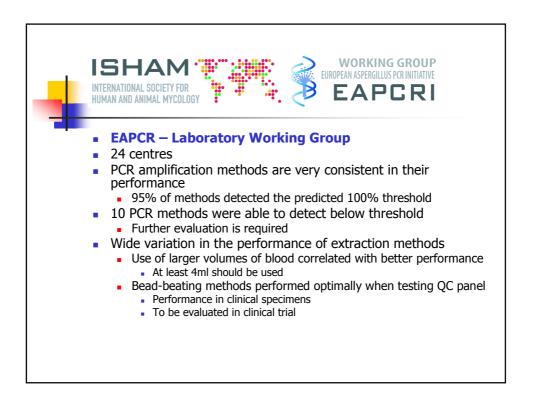

|                                   |                             | Crude<br>Mortality<br>(%) | Attributable<br>mortality<br>(%) | free<br>survival<br>(%) | Patients<br>with<br>ongoing<br>IFD |
|-----------------------------------|-----------------------------|---------------------------|----------------------------------|-------------------------|------------------------------------|
| Aspergillosis<br>n=25             | PCR +<br>GM EIA<br>positive | 40.0                      | 24.0                             | 40.0                    | 6                                  |
| n=36                              | PCR<br>positive             | 44-4                      | 8.3                              | 52.8                    | 1