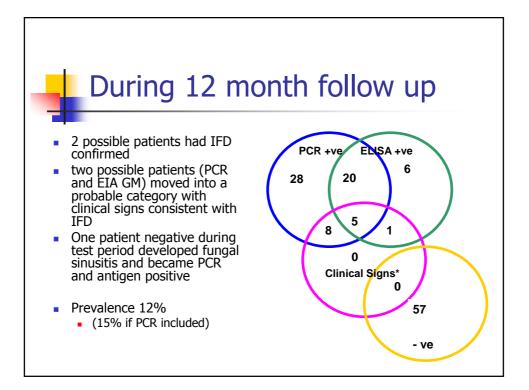

|                                   |                             | Crude<br>Mortality<br>(%) | Attributable<br>mortality<br>(%) | free<br>survival<br>(%) | Patients<br>with<br>ongoing<br>IFD |
|-----------------------------------|-----------------------------|---------------------------|----------------------------------|-------------------------|------------------------------------|
| Aspergillosis<br>n=25             | PCR +<br>GM EIA<br>positive | 40.0                      | 24.0                             | 40.0                    | 6                                  |
| n=36                              | PCR<br>positive             | 44-4                      | 8.3                              | 52.8                    | 1                                  |
| n=7