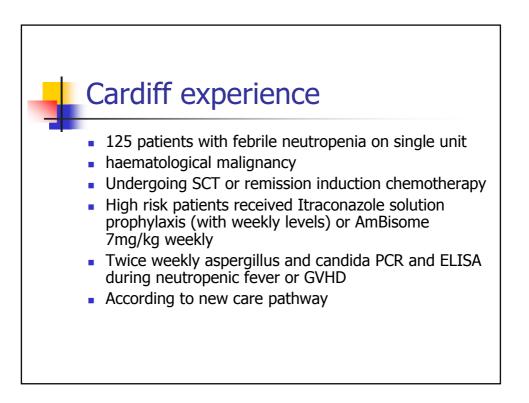

|                                   |                             | Crude<br>Mortality<br>(%) | Attributable<br>mortality<br>(%) | free<br>survival<br>(%) | Patients<br>with<br>ongoing<br>IFD |
|-----------------------------------|-----------------------------|---------------------------|----------------------------------|-------------------------|------------------------------------|
| Aspergillosis<br>n=25             | PCR +<br>GM EIA<br>positive | 40.0                      | 24.0                             | 40.0                    | 6                                  |
| n=36                              | PCR<br>positive             | 44-4                      | 8.3                              | 52.8                    | 1                                  |
| n=7