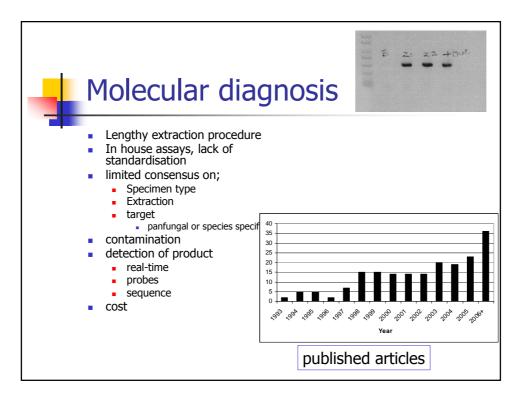

|                                   |                             | Crude<br>Mortality<br>(%) | Attributable<br>mortality<br>(%) | free<br>survival<br>(%) | Patients<br>with<br>ongoing<br>IFD |
|-----------------------------------|-----------------------------|---------------------------|----------------------------------|-------------------------|------------------------------------|
| Aspergillosis<br>n=25             | PCR +<br>GM EIA<br>positive | 40.0                      | 24.0                             | 40.0                    | 6                                  |
| n=36                              | PCR<br>positive             | 44-4                      | 8.3                              | 52.8                    | 1