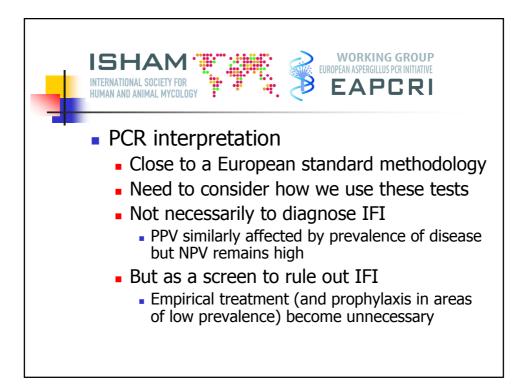

|                                   |                             | Crude<br>Mortality<br>(%) | Attributable<br>mortality<br>(%) | free<br>survival<br>(%) | Patients<br>with<br>ongoing<br>IFD |
|-----------------------------------|-----------------------------|---------------------------|----------------------------------|-------------------------|------------------------------------|
| Aspergillosis<br>n=25             | PCR +<br>GM EIA<br>positive | 40.0                      | 24.0                             | 40.0                    | 6                                  |
| n=36                              | PCR<br>positive             | 44-4                      | 8.3                              | 52.8                    | 1                                  |