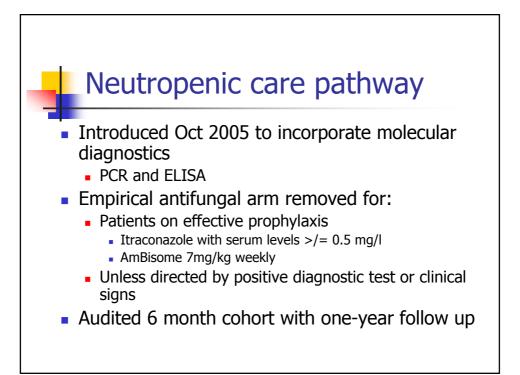

|                                   |                             | Crude<br>Mortality<br>(%) | Attributable<br>mortality<br>(%) | free<br>survival<br>(%) | Patients<br>with<br>ongoing<br>IFD |
|-----------------------------------|-----------------------------|---------------------------|----------------------------------|-------------------------|------------------------------------|
| Aspergillosis<br>n=25             | PCR +<br>GM EIA<br>positive | 40.0                      | 24.0                             | 40.0                    | 6                                  |
| n=36                              | PCR<br>positive             | 44-4                      | 8.3                              | 52.8                    | 1                                  |
| n=7