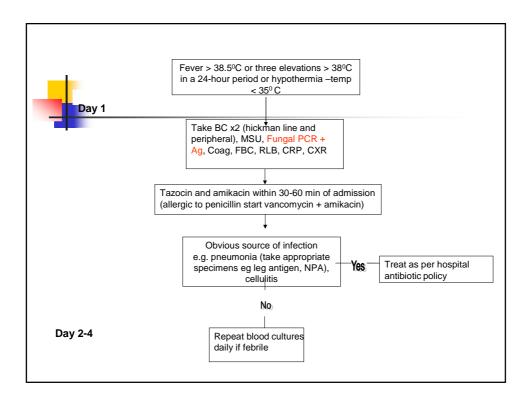

|                                   |                             | Crude<br>Mortality<br>(%) | Attributable<br>mortality<br>(%) | free<br>survival<br>(%) | Patients<br>with<br>ongoing<br>IFD |
|-----------------------------------|-----------------------------|---------------------------|----------------------------------|-------------------------|------------------------------------|
| Aspergillosis<br>n=25             | PCR +<br>GM EIA<br>positive | 40.0                      | 24.0                             | 40.0                    | 6                                  |
| n=36                              | PCR<br>positive             | 44-4                      | 8.3                              | 52.8                    | 1                                  |
| n=7